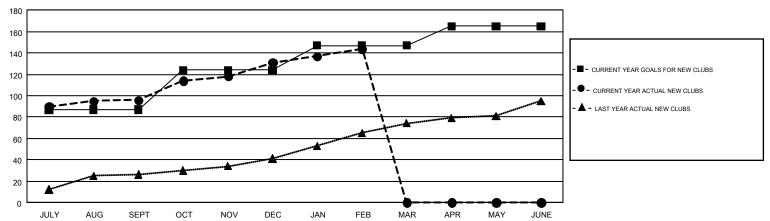

## GOALS AND ACTUAL NEW CLUBS CUMULATIVE

## Multiple District 322

GMT: SWADESH RANJAN SAHA

LOCATION: INDIA

GMT CA 6

| Clubs         |               |           |               | Members               |                           |                         |                                                    |  |
|---------------|---------------|-----------|---------------|-----------------------|---------------------------|-------------------------|----------------------------------------------------|--|
|               | RESULTS FOR   | 2017-2018 |               | RESULTS FOR 2017-2018 |                           |                         |                                                    |  |
| QUARTER       | NEW CLUB GOAL | NEW CLUBS | DROPPED CLUBS | QUARTER               | MEMBER GROWTH NET<br>GOAL | MEMBER GROWTH<br>ACTUAL | DROPPED<br>MEMBERS ACTUAL<br>(including transfers) |  |
| JULY/AUG/SEPT | 87            | 96        | 3             | JULY/AUG/SEPT         | 2,647                     | 3,500                   | 1,099                                              |  |
| OCT/NOV/DEC   | 37            | 35        | 36            | OCT/NOV/DEC           | 1,020                     | 1,657                   | 1,414                                              |  |
| JAN/FEB/MAR   | 23            | 13        | 6             | JAN/FEB/MAR           | 589                       | 1,298                   | 703                                                |  |
| APR/MAY/JUNE  | 18            | 0         | 0             | APR/MAY/JUNE          | 217                       | 0                       | 0                                                  |  |