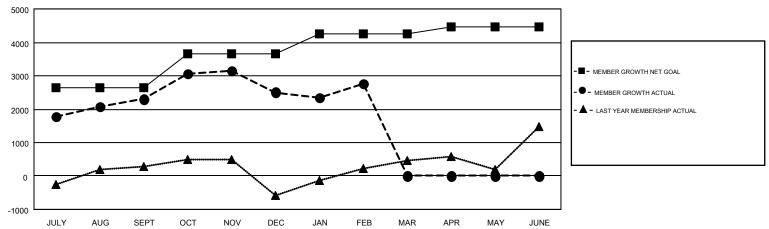

## GOALS AND ACTUAL MEMBERS CUMULATIVE

| DROPPED CLUBS: 45  DROPPED MEMBERS |                | 573 CLUBS OF 976 ADDED 1 OR MORE<br>NEW MEMBERS | GENDER DISTRIBUTION           MALE         24,433 (71.24%)           FEMALE         9,865 (28.76%) |  |        |
|------------------------------------|----------------|-------------------------------------------------|----------------------------------------------------------------------------------------------------|--|--------|
| DECEASED                           | 59             | CLICK HERE FOR CUMULATIVE                       | TOTAL FAMILY UNIT MEMBERS                                                                          |  | 14,729 |
| CLUB CANCELLED OTHER               | 1,135<br>2,019 | MEMBERSHIP DATA                                 | FAMILY MEMBERS PAYING HALF                                                                         |  | 8,250  |
| TOTAL                              | 3,213          |                                                 | DUES                                                                                               |  |        |

## Multiple District 322

GMT: SWADESH RANJAN SAHA

LOCATION: INDIA

GMT CA 6

| Clubs         |               |           |               | Members               |                           |                         |                                                    |  |
|---------------|---------------|-----------|---------------|-----------------------|---------------------------|-------------------------|----------------------------------------------------|--|
|               | RESULTS FOR   | 2017-2018 |               | RESULTS FOR 2017-2018 |                           |                         |                                                    |  |
| QUARTER       | NEW CLUB GOAL | NEW CLUBS | DROPPED CLUBS | QUARTER               | MEMBER GROWTH NET<br>GOAL | MEMBER GROWTH<br>ACTUAL | DROPPED<br>MEMBERS ACTUAL<br>(including transfers) |  |
| JULY/AUG/SEPT | 87            | 96        | 3             | JULY/AUG/SEPT         | 2,647                     | 3,500                   | 1,099                                              |  |
| OCT/NOV/DEC   | 37            | 35        | 36            | OCT/NOV/DEC           | 1,020                     | 1,657                   | 1,414                                              |  |
| JAN/FEB/MAR   | 23            | 13        | 6             | JAN/FEB/MAR           | 589                       | 1,298                   | 703                                                |  |
| APR/MAY/JUNE  | 18            | 0         | 0             | APR/MAY/JUNE          | 217                       | 0                       | 0                                                  |  |